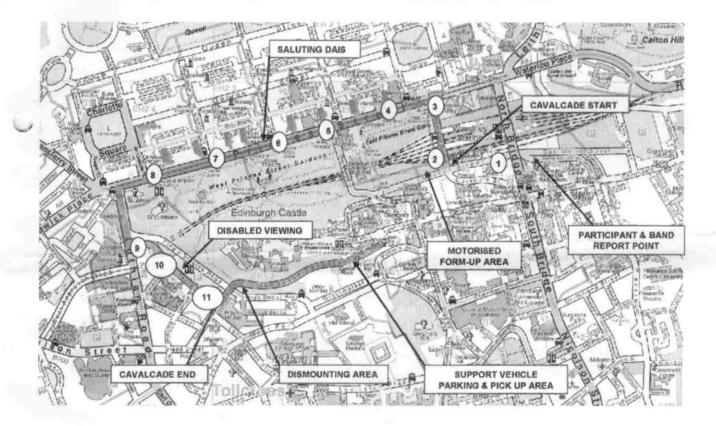

|  |  |
| 1545 | Last group leaves                                                        | Cockburn Street/Waverley Bridge                                                                                                                                                                                                                            |  |  |
| 1630 | Cavalcade finishes                                                       | Johnston Terrace                                                                                                                                                                                                                                           |  |  |