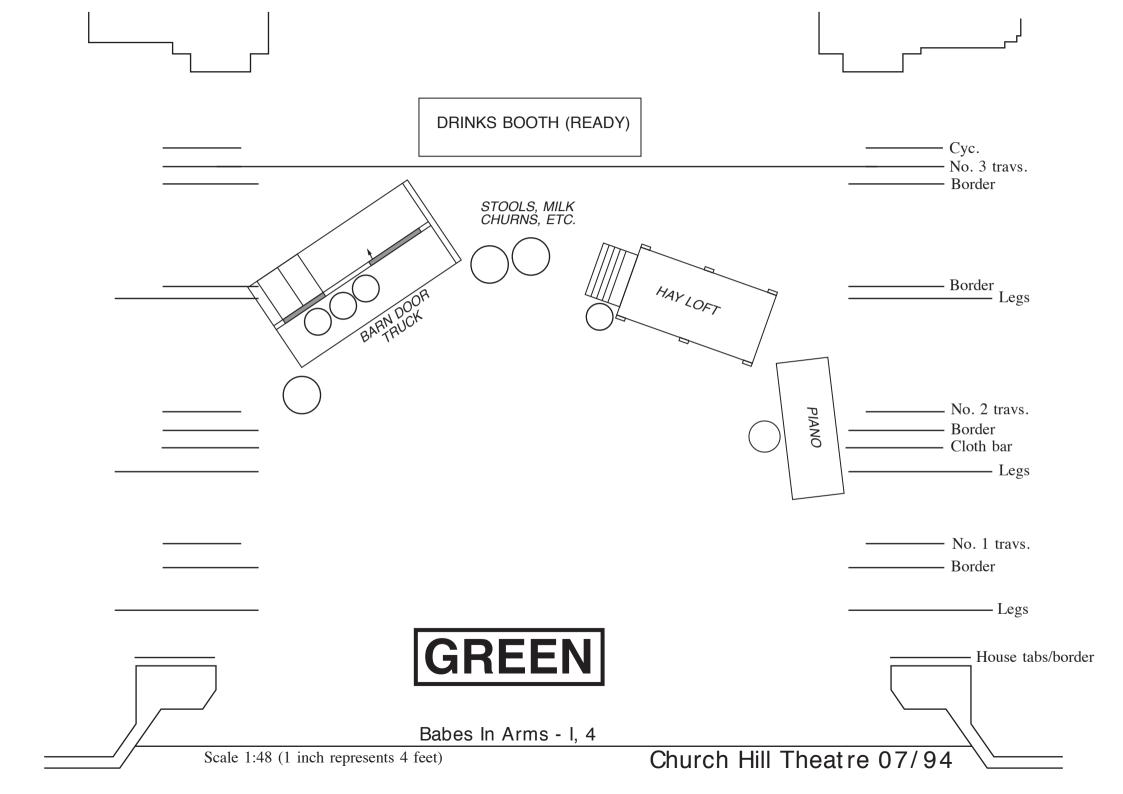

|                  |                                                            | —————————————————————————————————————— |
|------------------|------------------------------------------------------------|----------------------------------------|
|                  | STRIKE CYC & VIOLET SET ONCE BATTENS IN PLACE              |                                        |
|                  |                                                            | —————————————————————————————————————— |
|                  |                                                            |                                        |
|                  | LIGHTING BATTENS ON FLOOR                                  | No. 2 travs Border                     |
|                  | 2.6.77.70                                                  | ———— Cloth bar                         |
|                  |                                                            | ————— Legs                             |
|                  |                                                            | ——— No. 1 travs.                       |
| <del></del>      |                                                            | ——— Border                             |
|                  |                                                            | —————————————————————————————————————— |
|                  |                                                            | House tabs/border                      |
| Scale 1:48 (1 in | Babes In Arms - II, 3 uch represents 4 feet) Church Hill T | heatre 07/94                           |
|                  | Giuidi I                                                   | 116al16 01134 \                        |