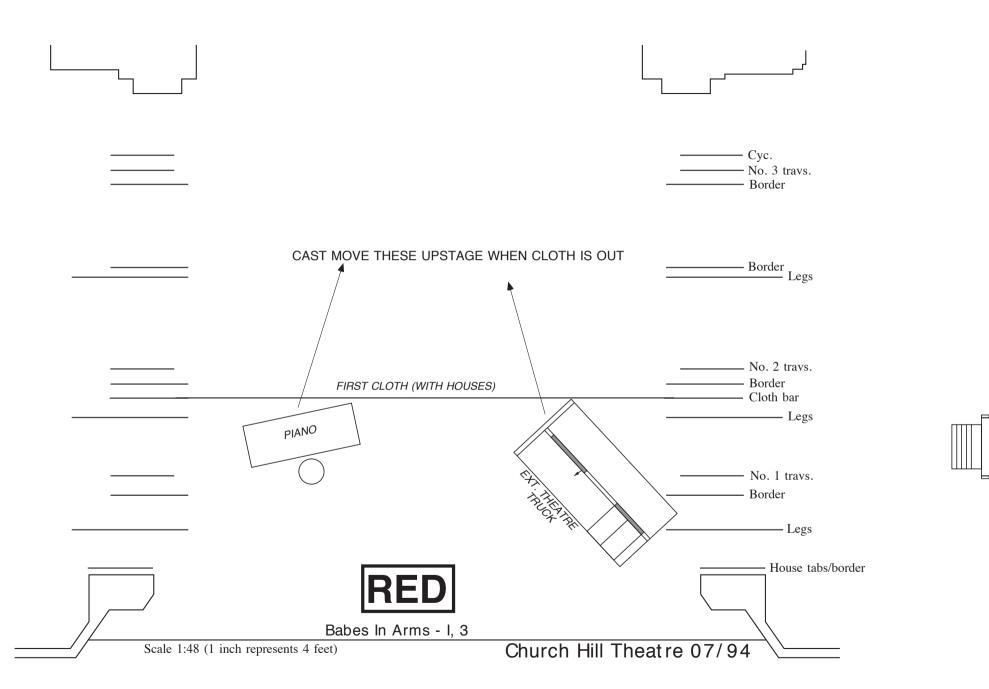

|                                                             | —————————————————————————————————————— |
|-------------------------------------------------------------|----------------------------------------|
|                                                             | —————————————————————————————————————— |
|                                                             | No. 2 travs Border Cloth bar Legs      |
|                                                             | —————————————————————————————————————— |
| Babes In Arms - I, 2  Scale 1:48 (1 inch represents 4 feet) | Church Hill Theatre 07/94              |