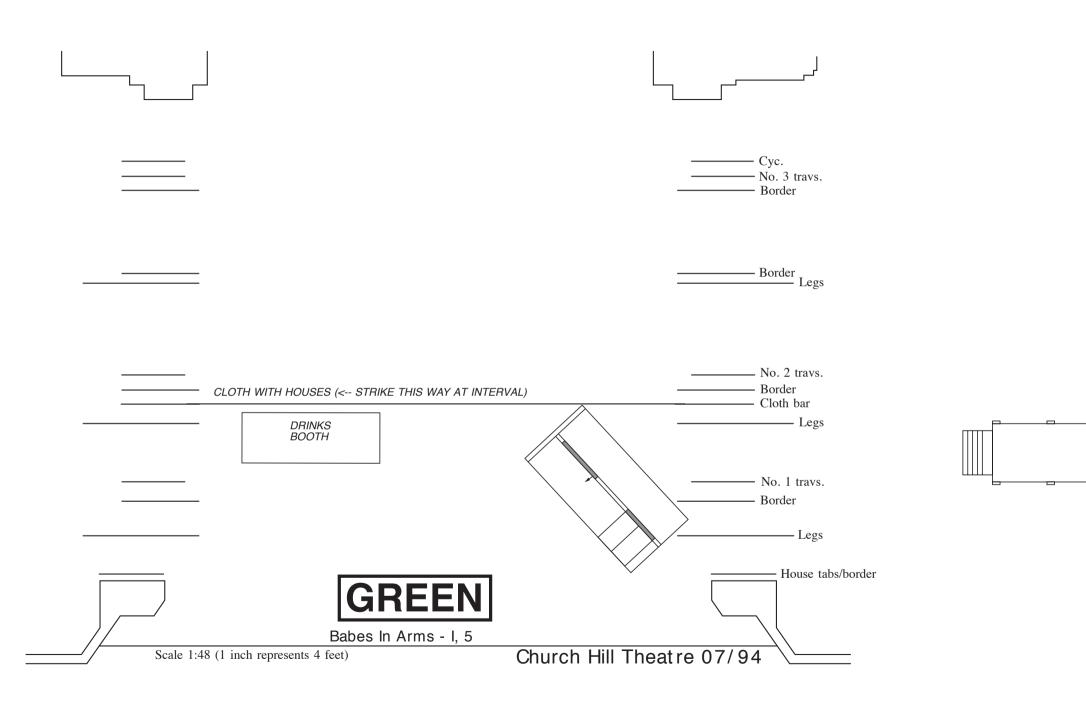

|                  |                                                            | —————————————————————————————————————— |
|------------------|------------------------------------------------------------|----------------------------------------|
|                  | STRIKE CYC & VIOLET SET ONCE BATTENS IN PLACE              |                                        |
|                  |                                                            | —————————————————————————————————————— |
|                  |                                                            |                                        |
|                  | LIGHTING BATTENS ON FLOOR                                  | No. 2 travs Border                     |
|                  | 2.6.77.70                                                  | ———— Cloth bar                         |
|                  |                                                            | ————— Legs                             |
|                  |                                                            | ——— No. 1 travs.                       |
| <del></del>      |                                                            | ——— Border                             |
|                  |                                                            | —————————————————————————————————————— |
|                  |                                                            | House tabs/border                      |
| Scale 1:48 (1 in | Babes In Arms - II, 3 uch represents 4 feet) Church Hill T | heatre 07/94                           |
|                  | Giuidi I                                                   | 116al16 01134 \                        |