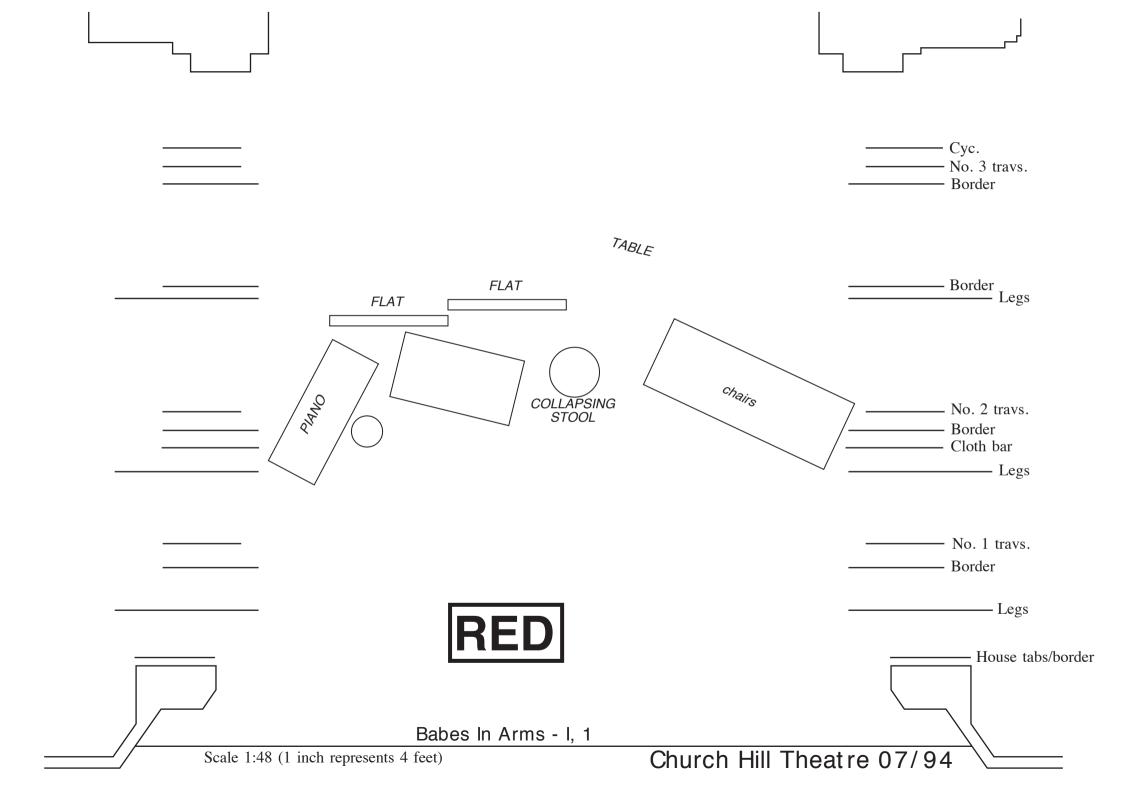

|                                                             | —————————————————————————————————————— |
|-------------------------------------------------------------|----------------------------------------|
|                                                             | —————————————————————————————————————— |
|                                                             | No. 2 travs Border Cloth bar Legs      |
|                                                             | —————————————————————————————————————— |
| Babes In Arms - I, 2  Scale 1:48 (1 inch represents 4 feet) | Church Hill Theatre 07/94              |