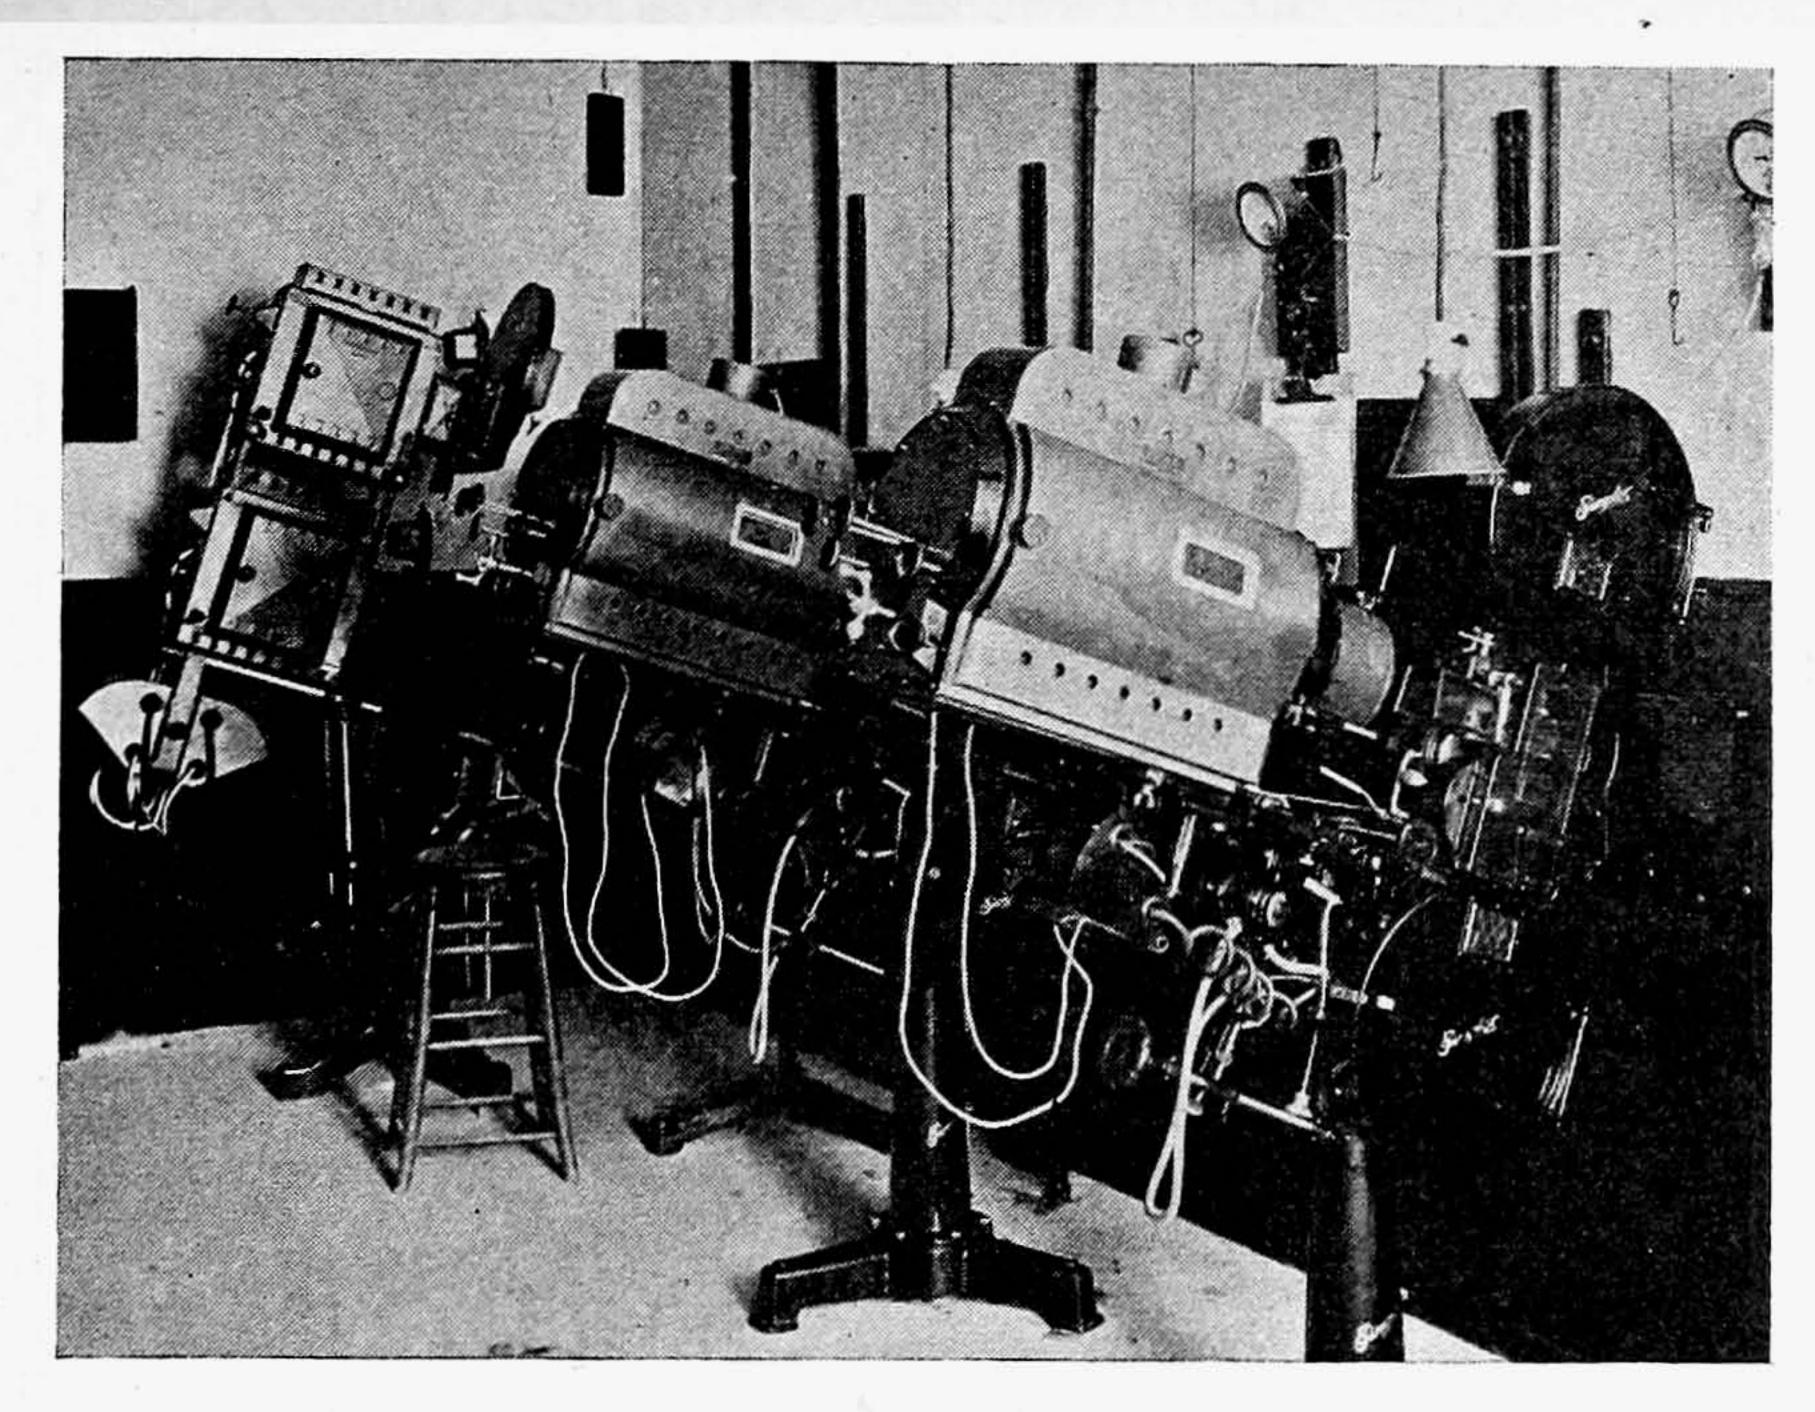

THE AZTEC, SAN ANTONIO, TEXAS

This very efficient line-up includes two Simplex Projectors with Peerless Reflector Arcs